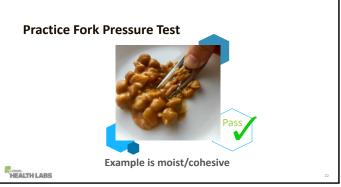

#### After the Webinar: Refer to the IDDSI FAQs for answers to questions: https://iddsi.org/faq/ Hands on Food Testing: Play each of the IDDSI food testing videos, pausing in between so you can practice the testing methods. Videos can be found here: https://www.youtube.com/channel/UC0I9FDjwJR0L5svIGCvIqHA/vi deos Watch Webinar 3: IDDSI: Testing measures for beverage quality