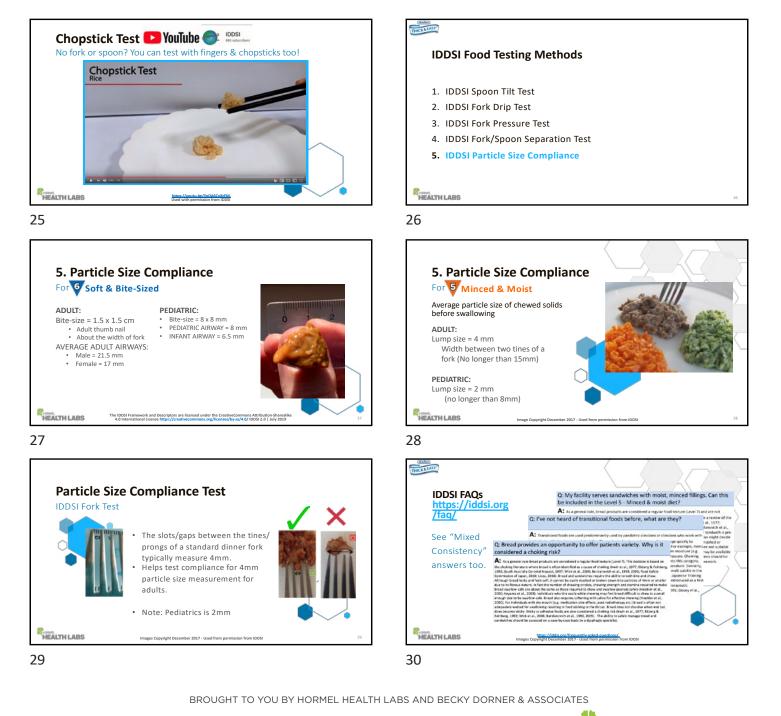

#### After the Webinar: Refer to the IDDSI FAQs for answers to questions: https://iddsi.org/faq/ Hands on Food Testing: Play each of the IDDSI food testing videos, pausing in between so you can practice the testing methods. Videos can be found here: https://www.youtube.com/channel/UC0I9FDjwJR0L5svIGCvIqHA/vi deos Watch Webinar 3: IDDSI: Testing measures for beverage quality