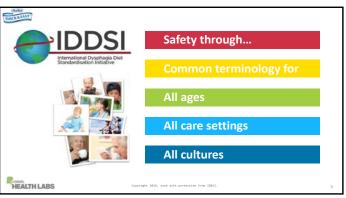

### Why Do We Need a Standardized System?

#### Safety

- Multiple Labels and definitions cause confusion
- Within and between institutions
  - · Individuals with swallowing difficulties · Family / care providers
  - · Healthcare professionals
  - · Food services