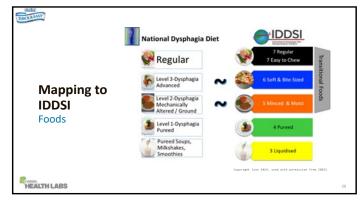

### Why Do We Need a Standardized System?

#### Safety

- Multiple Labels and definitions cause confusion
- Within and between institutions
  - · Individuals with swallowing difficulties · Family / care providers
  - · Healthcare professionals
  - · Food services