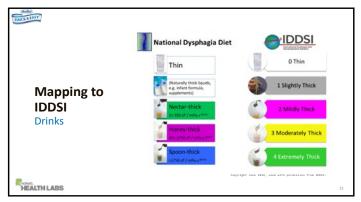

### Why Do We Need a Standardized System?

#### Safety

- Multiple Labels and definitions cause confusion
- Within and between institutions
  - · Individuals with swallowing difficulties · Family / care providers
  - · Healthcare professionals
  - · Food services