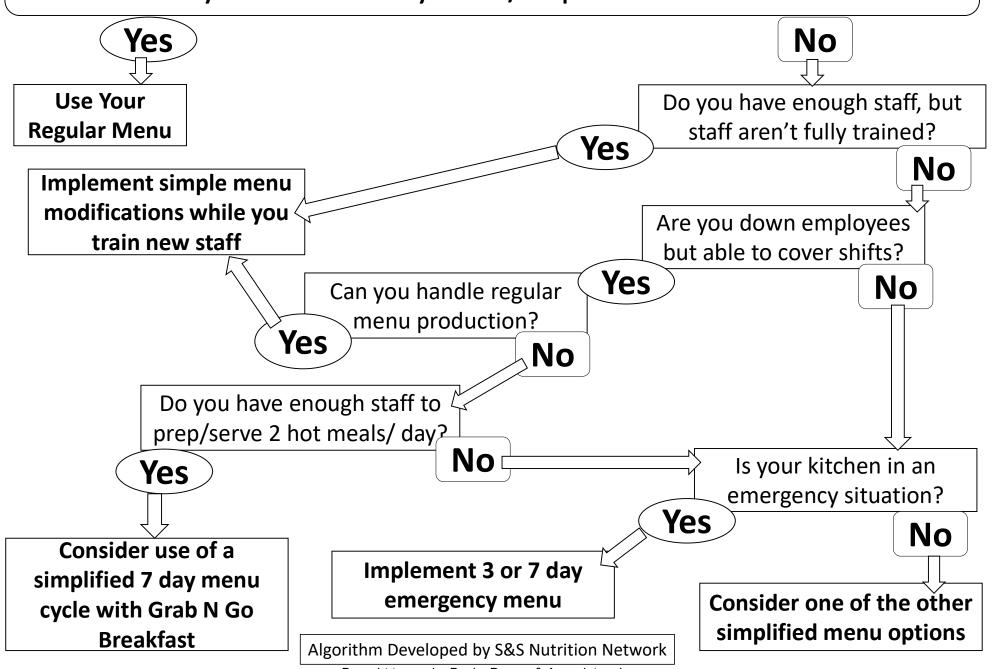

mergency/Disaster Plan** r Food and Dining Service Who Can Help? • The RDN! Menu system vendors - may be able to purchase the "supplement" menu without using their whole system Your food vendor and back up vendors Other partners (i.e. shelf stable pureed foods, pre-thickened liquids Think local - why not support hometown small business, too Becky

13











16







20







To Sue Stillman-Linja, RDN, LD for Supporting this Webinar

Beci

Contact <u>sue@sandsnutrition.com</u>

#### For more information

- Visit <u>www.beckydorner.com/COVID-19</u>
- Sign up for our free electronic newsletter to stay up to date on current news
- References and resources provided with handout

22

# **Food Service During the Pandemic**

Are your shifts covered by trained/competent food service staff?



Brought to you by Becky Dorner & Associates, Inc.

Resources from *Menu Adaptations: Quick and Creative Menu and Meal Ideas During a Pandemic Webinar* with Sue Stillman-Linja, RDN, LD 4/14/20



#### **Emergency Menu Samples**

- Free 7-Day Emergency Meal Plan Includes: menu notes, sample emergency food and water supplies and 7 day emergency meal plan. <u>https://www.beckydorner.com/wp-</u> <u>content/uploads/2020/03/Disaster-Manual-7-Day-Emergency-Meal-Plan.pdf</u>
- Free 3-Day Emergency Meal Plan Includes: sample menu shell, suggested emergency menu pattern, menu notes, sample emergency supplies and 3 day emergency meal plan. <u>https://www.beckydorner.com/wpcontent/uploads/2019/07/Emergency-Disaster-Planning-3-Day-Sample-Menu.pdf</u>
- Sample Menus courtesy of Sue Stillman-Linja, RDN,