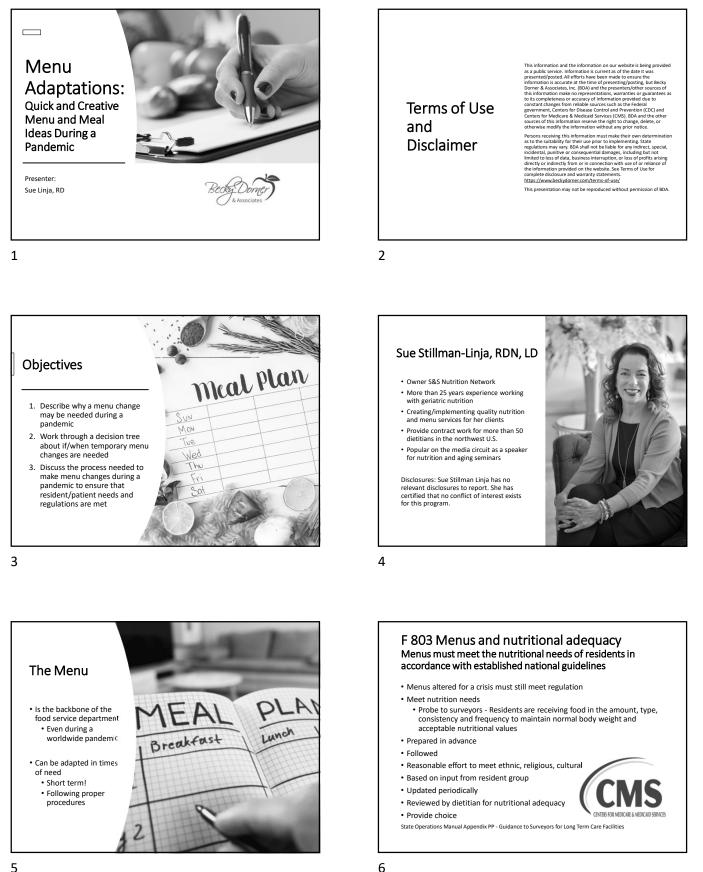

# **Food Service During the Pandemic**

Are your shifts covered by trained/competent food service staff?

Brought to you by Becky Dorner & Associates, Inc.

Resources from *Menu Adaptations: Quick and Creative Menu and Meal Ideas During a Pandemic Webinar* with Sue Stillman-Linja, RDN, LD 4/14/20