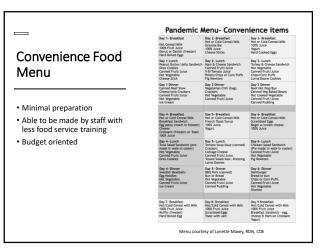

#### **Emergency Menu Samples**

- Free 7-Day Emergency Meal Plan Includes: menu notes, sample emergency food and water supplies and 7 day emergency meal plan. <u>https://www.beckydorner.com/wp-</u> <u>content/uploads/2020/03/Disaster-Manual-7-Day-Emergency-Meal-Plan.pdf</u>
- Free 3-Day Emergency Meal Plan Includes: sample menu shell, suggested emergency menu pattern, menu notes, sample emergency supplies and 3 day emergency meal plan. <u>https://www.beckydorner.com/wpcontent/uploads/2019/07/Emergency-Disaster-Planning-3-Day-Sample-Menu.pdf</u>
- Sample Menus courtesy of Sue Stillman-Linja, RDN, LD <u>https://www.beckydorner.com/wp-content/uploads/2020/04/Minimum-7-Day-</u> <u>COVID-menu-from-Sue-S-Linja.pdf</u>
- Sample Convenience Menus courtesy of Lynette Maxey, RDN, CDE <u>https://www.beckydorner.com/wp-content/uploads/2020/04/Pandemic-Menu-Lynette-Maxey.pdf</u>
- Labor Lean Menu courtesy of Shamrock Foods <u>https://www.beckydorner.com/wp-</u> <u>content/uploads/2020/04/Labor-Lean-Menu-Sample-from-Shamrock-Foods.pdf</u>