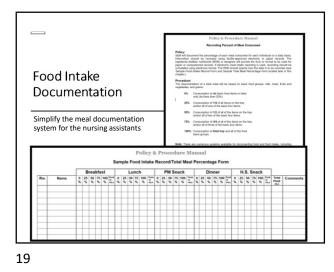

r>X-MM, Fresh well or<br>canned draved | X-Parent #                |
|                                  | The President Presi                               | r                | S. No Nan.<br>Country                  | X-Sel                                                               | Come Dated                                     | Company district                                 | Ar Agend in               |

10







**Emergency/Disaster Plan** r Food and Dining Service Who Can Help? • The RDN! Menu system vendors - may be able to purchase the "supplement" menu without using their whole system Your food vendor and back up vendors Other partners (i.e. shelf stable pureed foods, pre-thickened liquids Think local - why not support hometown small business, too Becky

13











16







20







To Sue Stillman-Linja, RDN, LD for Supporting this Webinar

Beci

Contact <u>sue@sandsnutrition.com</u>

#### For more information

- Visit <u>www.beckydorner.com/COVID-19</u>
- Sign up for our free electronic newsletter to stay up to date on current news
- References and resources provided with handout

22

# **Food Service During the Pandemic**

Are your shifts covered by trained/competent food service staff?



Brought to you by Becky Dorner & Associates, Inc.

Resources from *Menu Adaptations: Quick and Creative Menu and Meal Ideas During a Pandemic Webinar* with Sue Stillman-Linja, RDN, LD 4/14/20



#### **Emergency Menu Samples**

- Free 7-Day Emergency Meal Plan Includes: menu notes, sample emergency food and water supplies and 7 day emergency meal plan. <u>https://ww